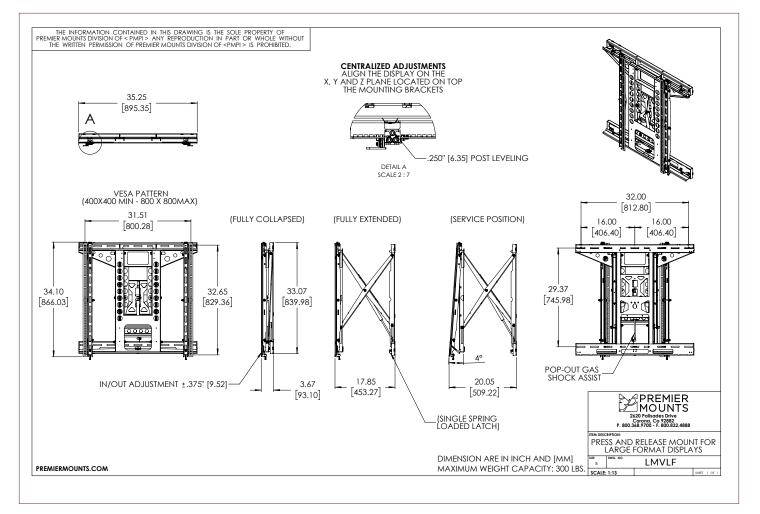

#### **ARCHITECTURAL DRAWING**

Specifications subject to change without notice.

### SPECIFICATIONS

Color Black Weight Capacity / Mount 300 lbs | 136.07 kg

Mounting Pattern 400 x 400mm, 800 x 800mm Warranty Limited Lifetime

Width x Height 32 x 34.10 in | 812.80 x 866.03 mm Depth Collapsed 3.67 in | 93.10 mm & Extended 20.05 in | 509.22mm