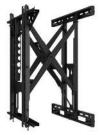

### **FEATURES**

- Press & Release Mount for Flat Panels up to 300lbs
- Depression clasp automatically latches closed and springs open with a gentle push on the bezel of the display
- Easiest serviceable flat panel mount for large format displays
- The LMV's scissor design adds additional stability upon mount extension
- Convenient X, Y and Z adjustments
- Works with Samsung QM-98F and OH-85N series of displays

## Press & Release Mount for Flat Panels up to 300lbs