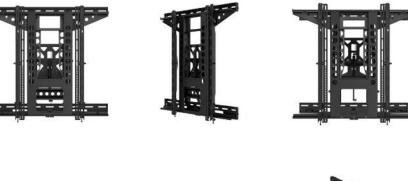

### **FEATURES**

- Press & Release Mount for Flat Panels up to 300lbs
- Depression clasp automatically latches closed and springs open with a gentle push on the bezel of the display
- Easiest serviceable flat panel mount for large format displays
- The LMV's scissor design adds additional stability upon mount extension
- Convenient X, Y and Z adjustments
- Works with Samsung QM-98F and OH-85N series of displays

## Press & Release Mount for Flat Panels up to 300lbs