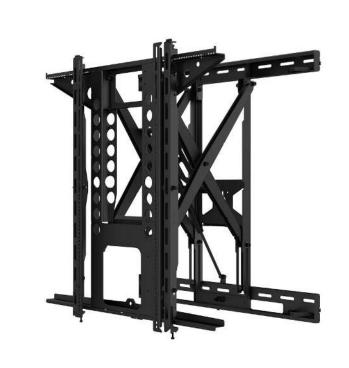

# PREMIER Press & Release Mount for Flat Panels MOUNTS up to 300lbs

Weight Capacity: 300 lbs | 136.07 kg

### **FEATURES**

- Press & Release Mount for Flat Panels up to 300lbs
- Depression clasp automatically latches closed and springs open with a gentle push on the bezel of the display
- Easiest serviceable flat panel mount for large format displays
- The LMV's scissor design adds additional stability upon mount extension
- Convenient X, Y and Z adjustments
- Works with Samsung QM-98F and OH-85N series of displays

## Press & Release Mount for Flat Panels up to 300lbs